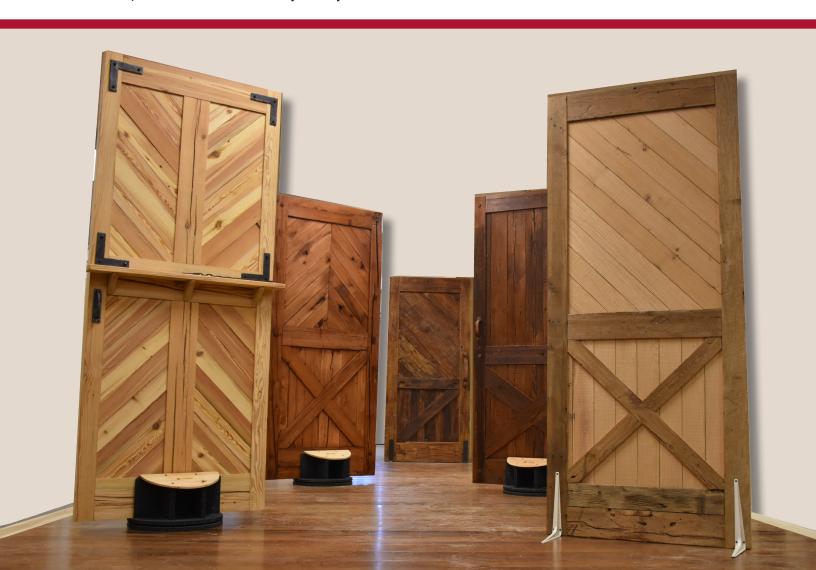

# Handcrafted Reclaimed Barn Doors Own a piece of history in your home or business

CD313BD-VN-VN

CD313BD-DN-VZ

CD403BD-VN-VN-VN

#### Create Your Own

Do you have a vision of your perfect door? Our craftsmen can create your dream door. Simply pick from the options below to create your own unique piece of art that is perfect for your space.

# Choose Your Door Style and Size

All doors come in standard sizes of 40" x 84" or 28" x 84"

# Choose Your Panel Style