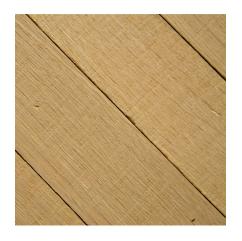

# 1860 Era Circular Sawn

The 1860 Era Circular Sawn line has sweeping patterns that showcase the character-filled circular lines of the saw. Smoother than the hand hewn, it has plenty of character in the lines, as every board is unique.