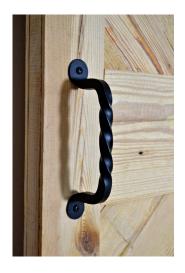

## Choose Your Hardware

Hardware can make your door the perfect piece of art to add to your home. From door handles to locks, add the style that fits your look.

Standard

Comes in a variety of finishes including Matte Black, Weathered Rust, Green Patina, Antique Bronze, and Brushed Metal

Hand Forged

Hand forged by a local artisan, these quality materials are unique and full of character and made to last for generations to come.

Natural

Authentic deer antlers humanely sourced from a local farm. Add a unique twist to your decor.