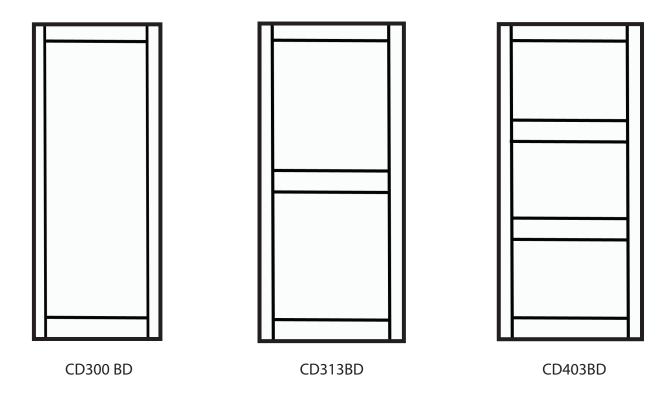

# Choose Your Door Style and Size

All doors come in standard sizes of 40" x 84" or 28" x 84"