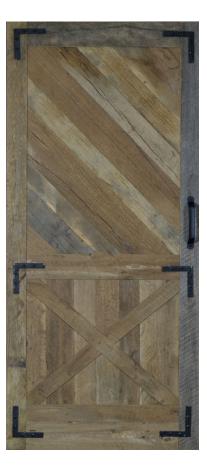

## Choose Your Hardware

Hardware can make your door the perfect piece of art to add to your home. From door handles to locks, add the style that fits your look.

Standard

Comes in a variety of finishes including Matte Black, Weathered Rust, Green Patina, Antique Bronze, and Brushed Metal