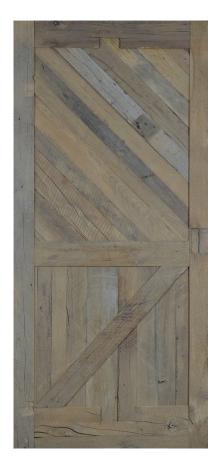

CD313BD-DN-VX

CD300BD-VZR

CD313BD-DN-VZ

CD313BD-DN-VX with Hardware

CD313BD-CN-VN

CD409BD-CRN-CN-Dutch

## 1920 Era Band Sawn

The 1920 Era Band Sawn line has a smoother finish while retaining the character and charm.

CD313BD-VZR-VZL

CD313BD-DN-VX

CD313BD-VN-VX