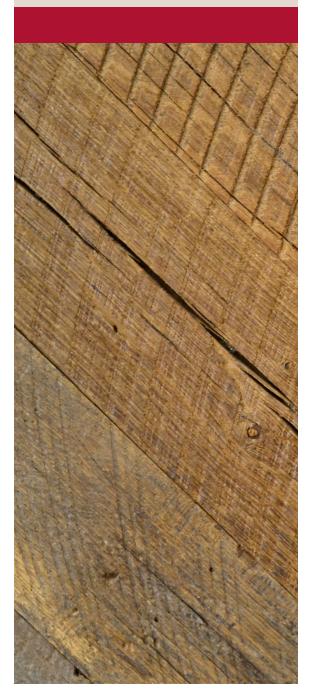

## 1920 Era Band Sawn

The 1920 Era Band Sawn line has a smoother finish while retaining the character and charm.

CD313BD-VZR-VZL

CD313BD-DN-VX

CD313BD-VN-VX