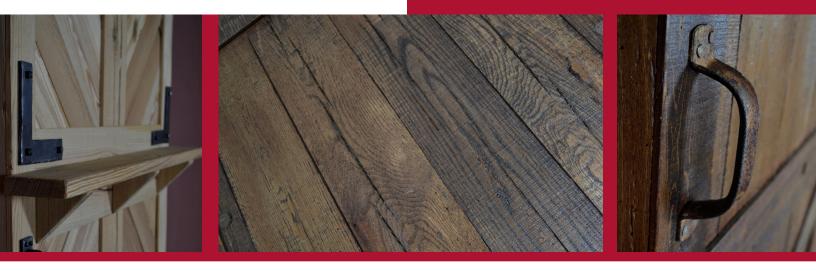

## 1820 Era Hand Hewn

The 1820 Era Hand Hewn line of doors were crafted from lumber taken straight from the massive logs created by hand with an ax in the earliest pioneer days in Ohio. The outside of the original logs give these doors a unique look.

# 1860 Era Circular Sawn

The 1860 Era Circular Sawn line has sweeping patterns that showcase the character-filled circular lines of the saw. Smoother than the hand hewn, it has plenty of character in the lines, as every board is unique.