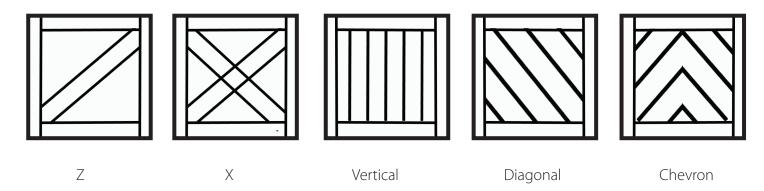

ng patterns that showcase the character-filled circular lines of the saw. Smoother than the hand hewn, it has plenty of character in the lines, as every board is unique.





CD313BD-DN-VX



CD300BD-VZR



CD313BD-DN-VZ



CD313BD-DN-VX with Hardware

CD313BD-CN-VN



CD409BD-CRN-CN-Dutch

## 1920 Era Band Sawn

The 1920 Era Band Sawn line has a smoother finish while retaining the character and charm.





CD313BD-VZR-VZL



CD313BD-DN-VX



CD313BD-VN-VX

#### Create Your Own

Do you have a vision of your perfect door? Our craftsmen can create your dream door. Simply pick from the options below to create your own unique piece of art that is perfect for your space.

# Choose Your Door Style and Size



All doors come in standard sizes of 40" x 84" or 28" x 84"

# Choose Your Panel Style



#### Choose Your Finish Texture







1860 Era Circular Sawn



1920 Era Band Sawn

## Choose Your Hardware

Hardware can make your door the perfect piece of art to add to your home. From door handles to locks, add the style that fits your look.



Standard

Comes in a variety of finishes including Matte Black, Weathered Rust, Green Patina, Antique Bronze, and Brushed Metal



Hand Forged

Hand forged by a local artisan, these quality materials are unique and full of character and made to last for generations to come.



Natural

Authentic deer antlers humanely sourced from a local farm. Add a unique twist to your decor.



Authentic Antique

Sourced directly from barns in Ohio. Supply varies. Please contact your representative for inventory availability.





BeaconHillSupply.com

Emai