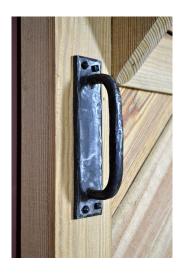

## Choose Your Hardware

Hardware can make your door the perfect piece of art to add to your home. From door handles to locks, add the style that fits your look.

Standard

Comes in a variety of finishes including Matte Black, Weathered Rust, Green Patina, Antique Bronze, and Brushed Metal

Hand Forged

Hand forged by a local artisan, these quality materials are unique and full of character and made to last for generations to come.

Natural

Authentic deer antlers humanely sourced from a local farm. Add a unique twist to your decor.