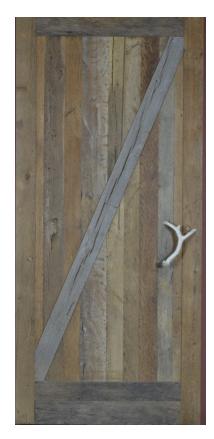

Hand Forged

Hand forged by a local artisan, these quality materials are unique and full of character and made to last for generations to come.

Natural

Authentic deer antlers humanely sourced from a local farm. Add a unique twist to your decor.