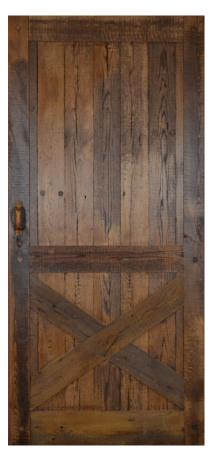

# Handcrafted Reclaimed Barn Doors Own a piece of history in your home or business

CD313BD-VN-VN

CD313BD-DN-VZ

CD403BD-VN-VN-VN

CD313BD-DN-VX

CD300BD-VZR

CD313BD-DN-VZ

CD313BD-DN-VX with Hardware

CD313BD-CN-VN

CD409BD-CRN-CN-Dutch

## Choose Your Hardware

Hardware can make your door the perfect piece of art to add to your home. From door handles to locks, add the style that fits your look.

Standard

Comes in a variety of finishes including Matte Black, Weathered Rust, Green Patina, Antique Bronze, and Brushed Metal