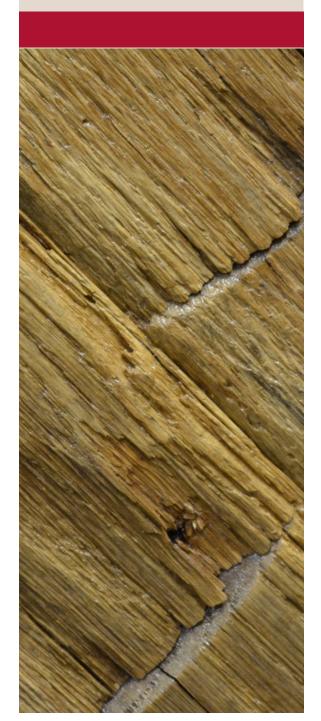

# 1860 Era Circular Sawn

The 1860 Era Circular Sawn line has sweeping patterns that showcase the character-filled circular lines of the saw. Smoother than the hand hewn, it has plenty of character in the lines, as every board is unique.