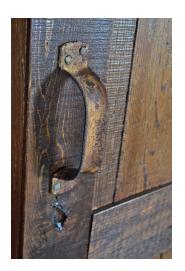

Hand Forged

Hand forged by a local artisan, these quality materials are unique and full of character and made to last for generations to come.

Natural

Authentic deer antlers humanely sourced from a local farm. Add a unique twist to your decor.