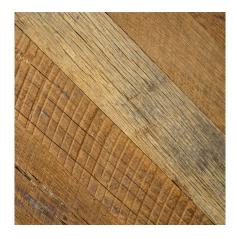

## 1820 Era Hand Hewn

The 1820 Era Hand Hewn line of doors were crafted from lumber taken straight from the massive logs created by hand with an ax in the earliest pioneer days in Ohio. The outside of the original logs give these doors a unique look.